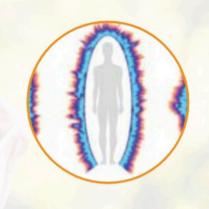

#### LIGHT ENERGY PHOTON IMAGING

AN ELECTRON CLOUD COMPOSED OF LIGHT ENERGY PHOTONS IS CAPTURED, THEN TRANSMITTED INTO GRAPHICAL REPRESENTATIONS OF YOUR AURA ENERGY, ORGANS & MERIDIANS.