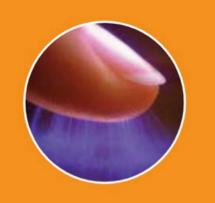

### **QUICK, EASY FINGER SCAN**

FINGERTIPS PLACED ON HIGH-INTENSITY

ELECTROMAGNETIC FIELD DEVICE LENS

—NON-INVASIVE AND HYGIENIC AND

RESULTS CAN BE OBTAINED WITHIN A FEW

MINUTES.