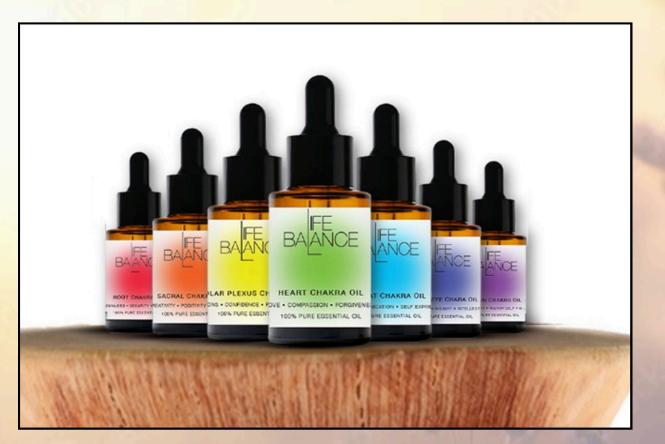

# WHAT IS THIS ELUSIVE ESSENTIAL OIL ?

THIS IS THE HEART AND SOUL OF THE PLANT

JEANE ROSE