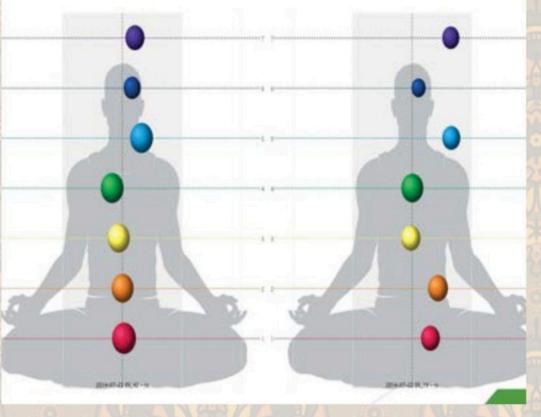

# **CHAKRA ALIGNMENT**

**TRESS** 

10

20

3.0

4.5

### Post + Pre - Chakra Alignment Stability + Strength at Core level

Energy Scan Analysis - Violet "Pre" + Blue "Post"

Synopsis: Reduction in "Stress"; Energy "Increase"; Emotional - Physical Balance "Enhanced"