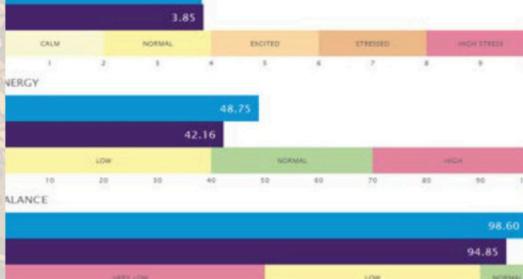

# **CHAKRA ALIGNMENT**

**TRESS** 

10

20

3.0

4.5

### Post + Pre - Chakra Alignment Stability + Strength at Core level

Energy Scan Analysis - Violet "Pre" + Blue "Post"

Synopsis: Reduction in "Stress"; Energy "Increase"; Emotional - Physical Balance "Enhanced"

712

60

44

100