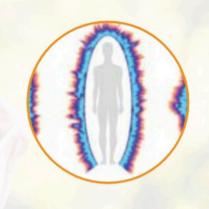

### LIGHT ENERGY PHOTON IMAGING

AN ELECTRON CLOUD COMPOSED OF LIGHT ENERGY PHOTONS IS CAPTURED, THEN TRANSMITTED INTO GRAPHICAL REPRESENTATIONS OF YOUR AURA ENERGY, ORGANS & MERIDIANS.

#### **SCAN ANALYSIS**

REAL-TIME FEEDBACK ON WHAT FACTORS
ARE AFFECTING YOUR ENERGY STATE,
AREAS OF PAIN IN THE BODY & STRESS
LEVELS. VIEW EACH SCAN'S RESULT IN 7
DISPLAY OPTIONS.