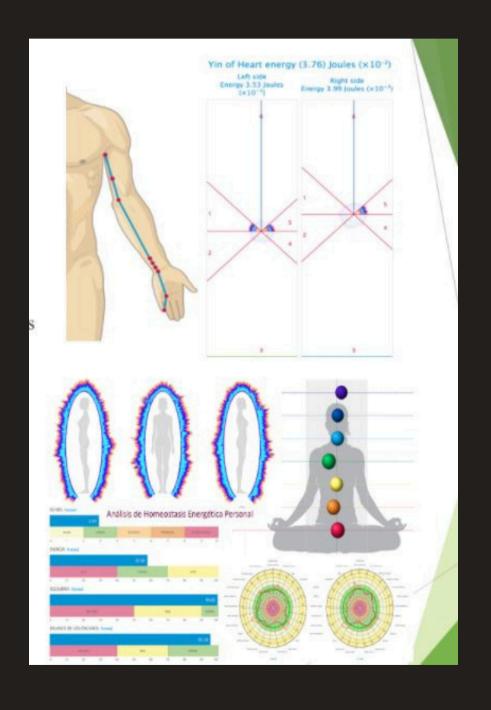

## MEASURING FREQUENCIES

GDV - Electron Photon Imaging

Universal Thermos Devices

MEASURING FREQUENCIES

"Lets Heal The World"