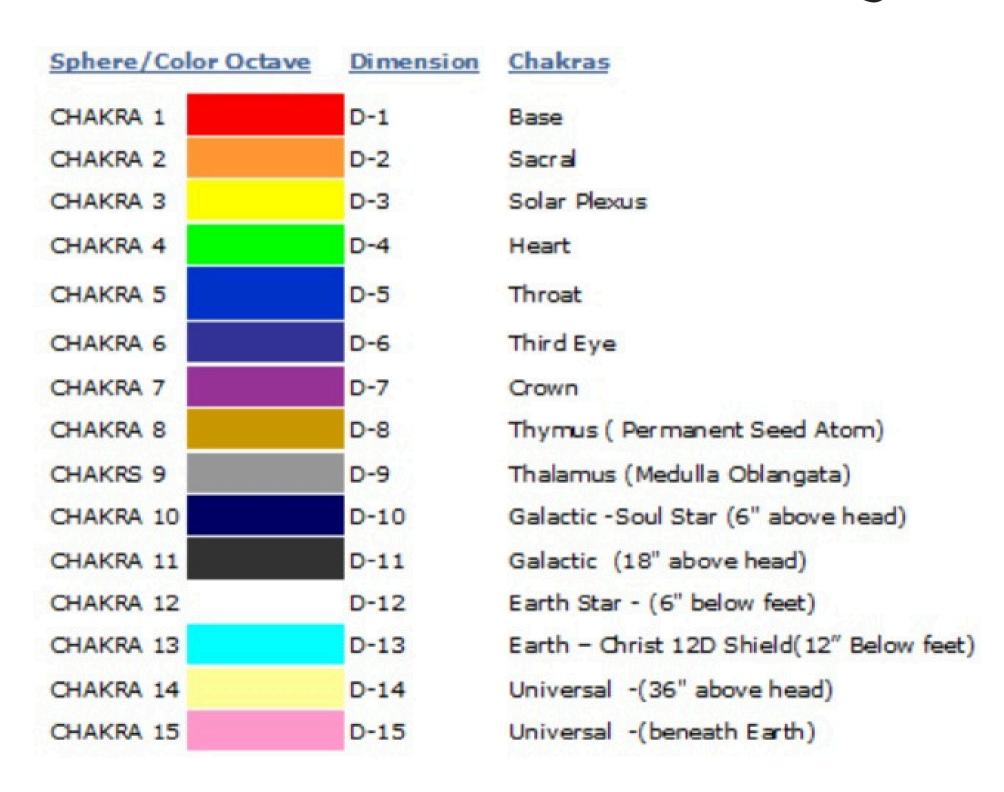

## CHAKRA FREQUENCY

| CHAKRA<br>SANSKRIT NAME | FREQUENCIES               |
|-------------------------|---------------------------|
| CROWN<br>SAHASRARA      | 216 Hz - 432 Hz - 864 Hz  |
| 3RD EYE<br>AIMA         | 144 Hz - 288 Hz - 576 Hz  |
| THROAT                  | 192 Hz - 384 Hz - 768 Hz  |
| HEART<br>ANAHATA        | 128 Hz - 256 Hz - 512 Hz  |
| SOLAR PLEXUS MANIPURA   | 182 Hz - 364 Hz - 728 Hz  |
| SACRAL<br>SVADHISTHANA  | 303 Hz - 606 Hz - 1212 Hz |
| ROOT                    | 228 Hz-456 Hz-912 Hz      |

## CHAKRA SOLFEGGIO FREQUENCY