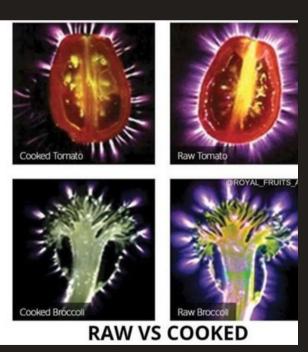

#### KRIPLIN PHOTOGRAPHY

## MEASURING FREQUENCIES

GDV - Electron Photon Imaging

Universal Thermos Devices

MEASURING FREQUENCIES

"Lets Heal The World"