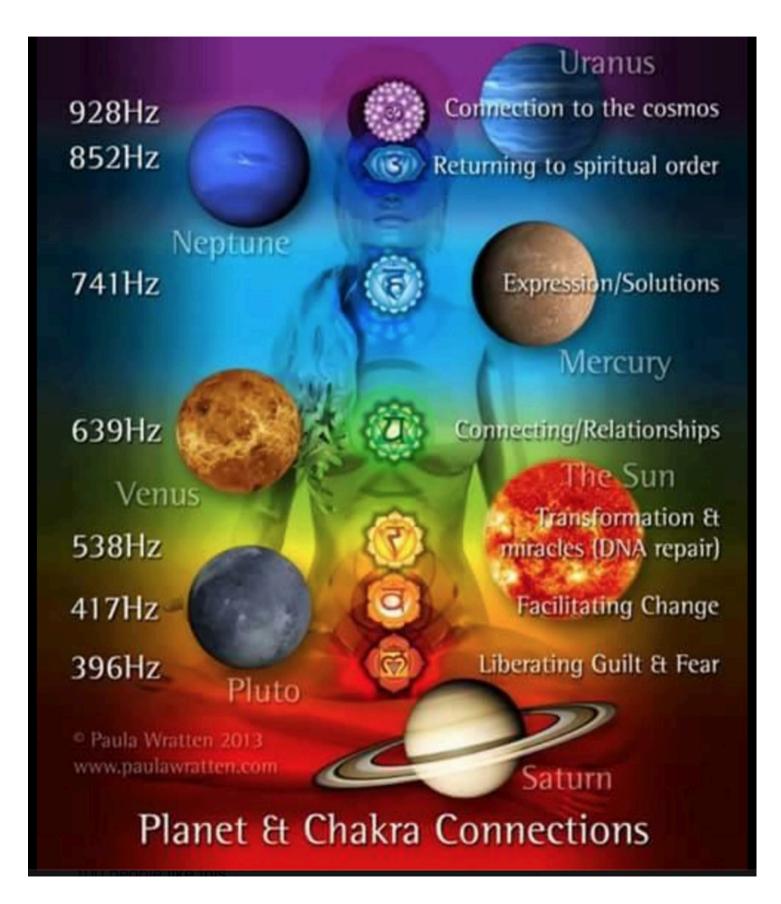

## PLANETS FREQUENCY

SUN(S OF AS) 126.22 MERCURY (THROAT) 141.27 VENUS (3rd EYE) 221.23 **EARTH (ROOT) 194.18** MARS 144.72 **JUPITERS 183.58 SATURN 147.85 URANUS 207.36 NEPTUNE 211.44** PLUTO 140.25 **MOON (SACRAL) 210.42** 