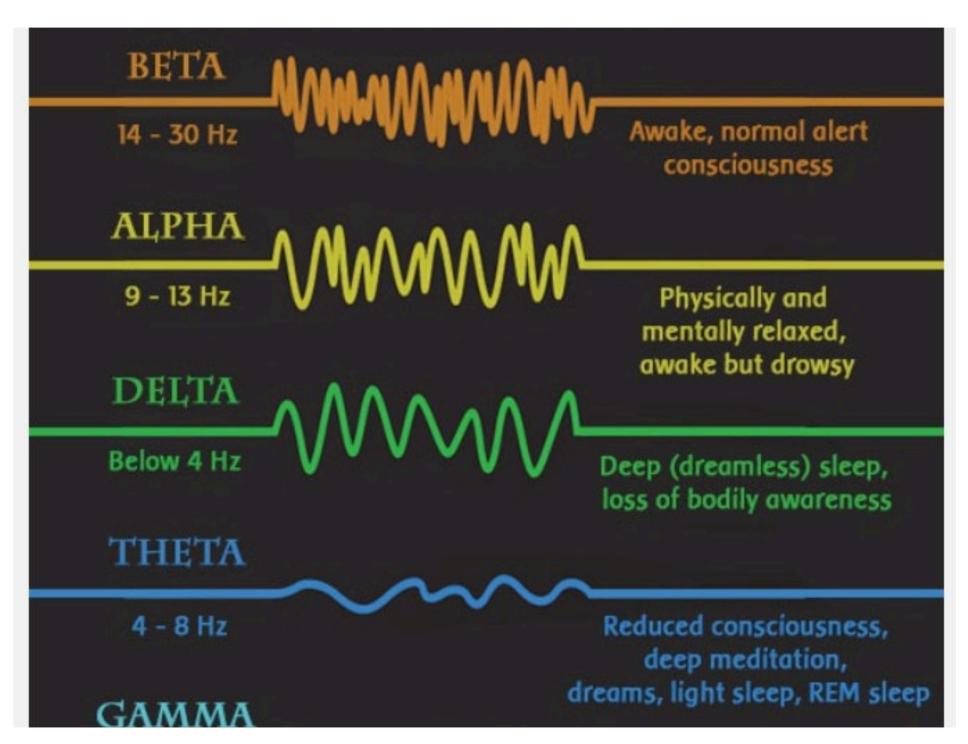

FREQUENCY

| CHAKRA<br>SANSKRIT NAME | FREQUENCIES               |
|-------------------------|---------------------------|
| CROWN<br>SAHASRARA      | 216 Hz - 432 Hz - 864 Hz  |
| 3RD EYE<br>AIMA         | 144 Hz - 288 Hz - 576 Hz  |
| THROAT                  | 192 Hz - 384 Hz - 768 Hz  |
| HEART<br>ANAHATA        | 128 Hz - 256 Hz - 512 Hz  |
| SOLAR PLEXUS MANIPURA   | 182 Hz - 364 Hz - 728 Hz  |
| SACRAL<br>SVADHISTHANA  | 303 Hz - 606 Hz - 1212 Hz |
| ROOT                    | 228 Hz-456 Hz-912 Hz      |

## CHAKRA SOLFEGGIO FREQUENCY



## PLANETS FREQUENCY



SUN(S OF AS) 126.22 MERCURY (THROAT) 141.27 VENUS (3rd EYE) 221.23 **EARTH (ROOT) 194.18** MARS 144.72 **JUPITERS 183.58 SATURN 147.85 URANUS 207.36 NEPTUNE 211.44** PLUTO 140.25 **MOON (SACRAL) 210.42** 

## BRAIN FREQUENCY



## ESSENATIAL OILS FREQUENCIES

- Essential oil frequencies have a wide range from 46 MHz up to 580 MHz.
- Healthy people have a smaller range and our bodies function well between 62-72MHz.
- Disease begins at 58 MHz
- By using high quality essential oils with varying frequencies, and making wise lifestyle choices, we can affect our body's frequencies so that it can be equipped to handle the day-to-day as well as seasons of additional immune stressors.

## ESSENTAIL OIL FREQUENCIES

EO

ROSE

320 MHZ

**FRANKINCENSE** 

147 MHZ

LAVENDER

118 MHZ

**HELICHRYSUM** 

181 MHZ

CHAMOMILE

105 MHZ

**JUNIPER** 

98 MHZ

EO

**JUNIPER** 

98 MHZ

SANDALWOOD

98 MHZ

**PEPPERMINT** 

78 MHZ

BASIL

52 MHZ

Myrrh

105 MHz

Acceptance

102 MHz

EO

Melrose

48 MHz

**BLUE CYPRESS** 

285 MHZ

FOE