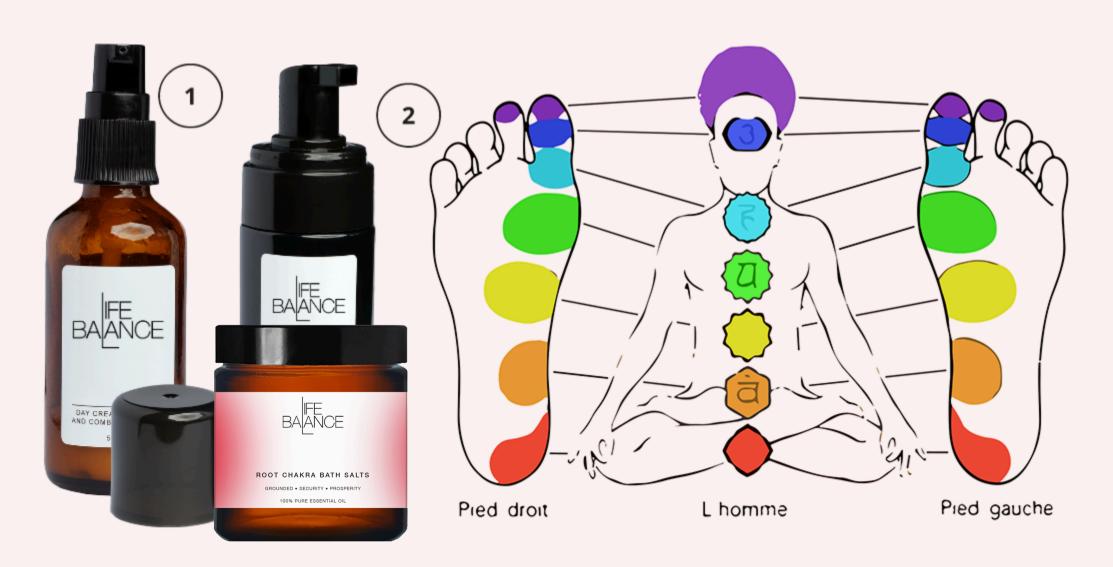

## FOOTDETOX

THE BEST PRODUCT

Foot Detox: body is electromagnetic filed runs like management from top to bottom, same principle to run the flow of energy in your body and aura, foot is prime part of body which holds all body organs points -so process iof Working on Negative and static ions on your body Removing Minus Infra-Red and Minus violet. - Immediately make you feel cleansing to Add in your Lifestyle to revitalize