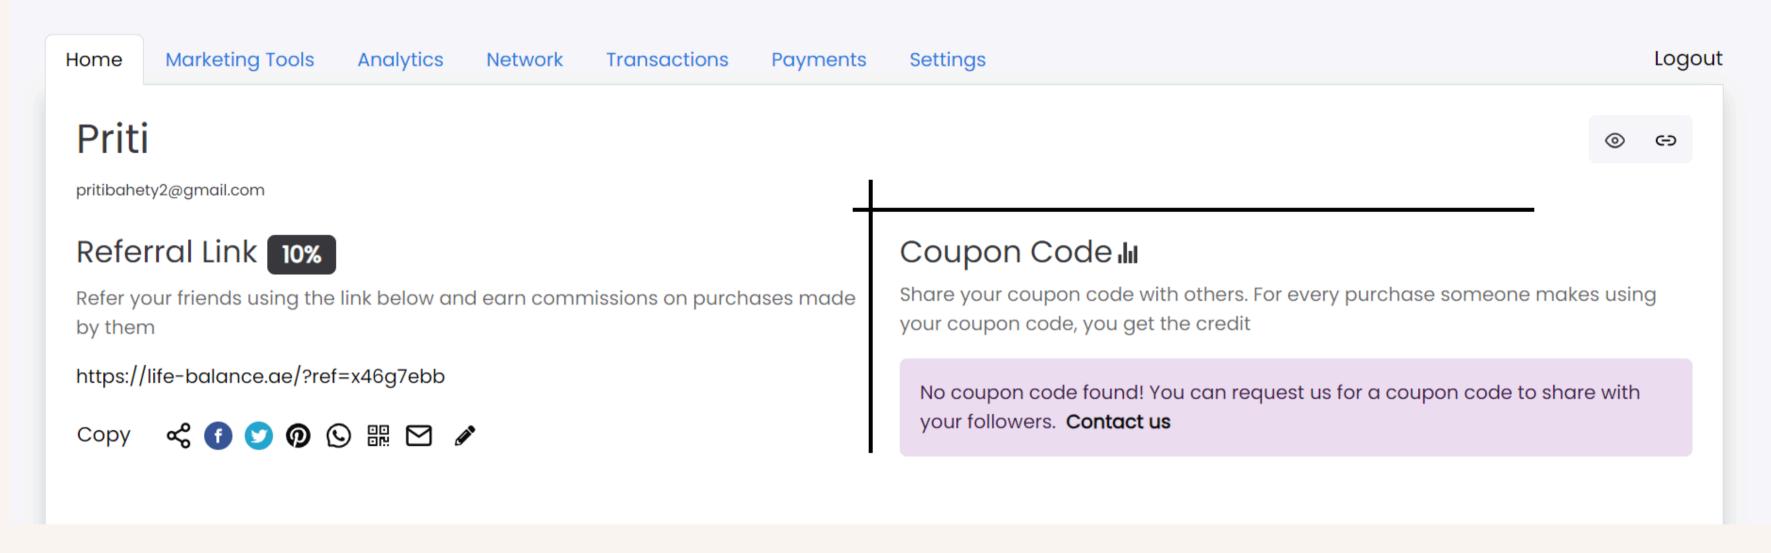

#### Priti

pritibahety2@gmail.com

#### Referral Link 10%

Refer your friends using the link below and earn commissions on purchases made by them

https://life-balance.ae/?ref=x46g7ebb

#### Coupon Code III

Share your coupon code with others. For every purchase someone makes using your coupon code, you get the credit

No coupon code found! You can request us for a coupon code to share with your followers. Contact us