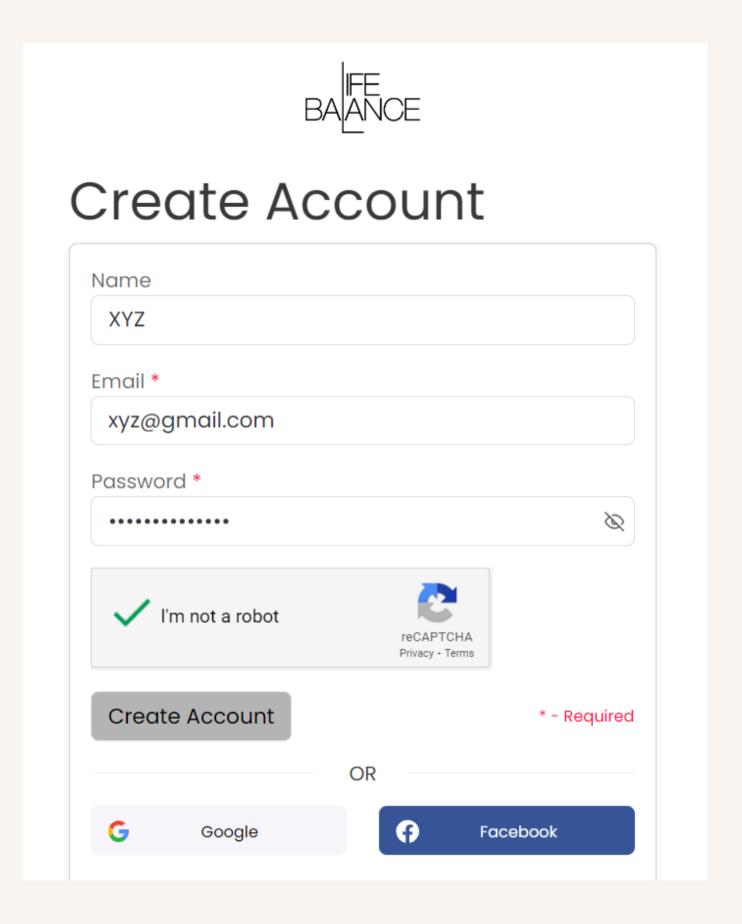

Product Commissions

Join now

STEP 2 - CLICK ON > JOIN NOW

**STEP 3 - CREATE YOUR ACCOUNT** 

**TUTORIAL VDO..** 

Start Healing, Marketing and Earning

Home

**Marketing Tools** 