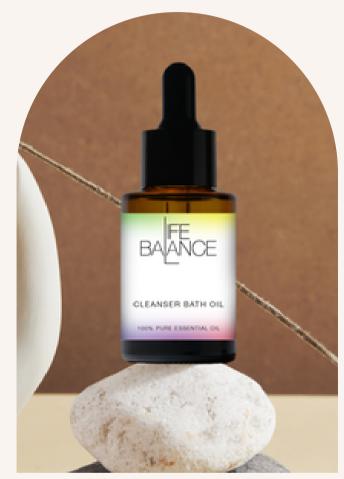

## CLEANSER SERIES

CLEANSER BATH OIL 30 ML

Crafted to purify and cleanse your aura, this harmonious blend rejuvenates both body and mind.

**CLEANSER BATH SALT 250 GM** 

Run a warm bath, add the salt crystals, and immerse yourself in a rejuvenating soak

CLEANSER BLEND 30 ML

Calming aroma, and envision negative energies dissipating as you embrace positive, rejuvenating vibes.