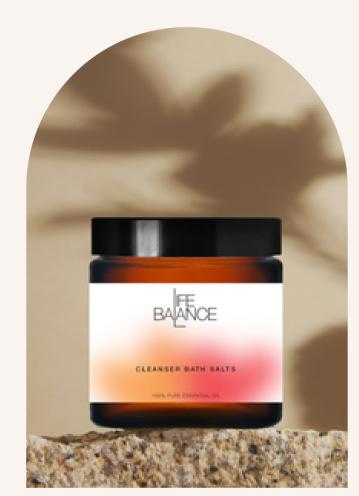

## CLEANSER SERIES

CLEANSER BATH OIL 30 ML

Crafted to purify and cleanse your aura, this harmonious blend rejuvenates both body and mind.

**CLEANSER BATH SALT 250 GM** 

Run a warm bath, add the salt crystals, and immerse yourself in a rejuvenating soak