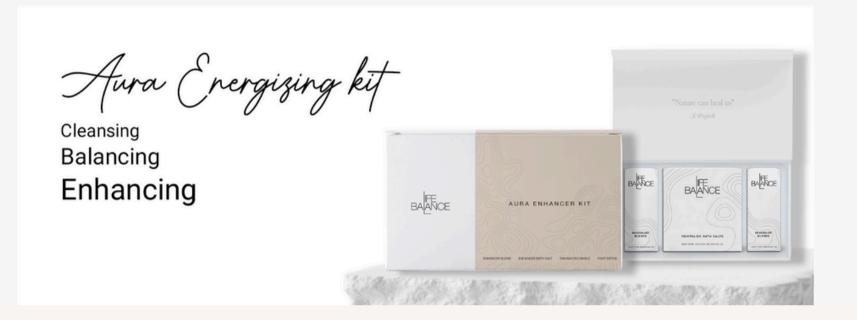

## Aura Energizing Kit

# Cleanser Kit Balancer Kit Enhancer Kit

Experience the epitome of rejuvenation with our Energy Cleanser Bath Kit. This carefully curated kit is designed to wash away negative energies and renew your spirit with positive vibes. It's more than a bath, it's a ritual that paves the way for a refreshed and revitalized you.