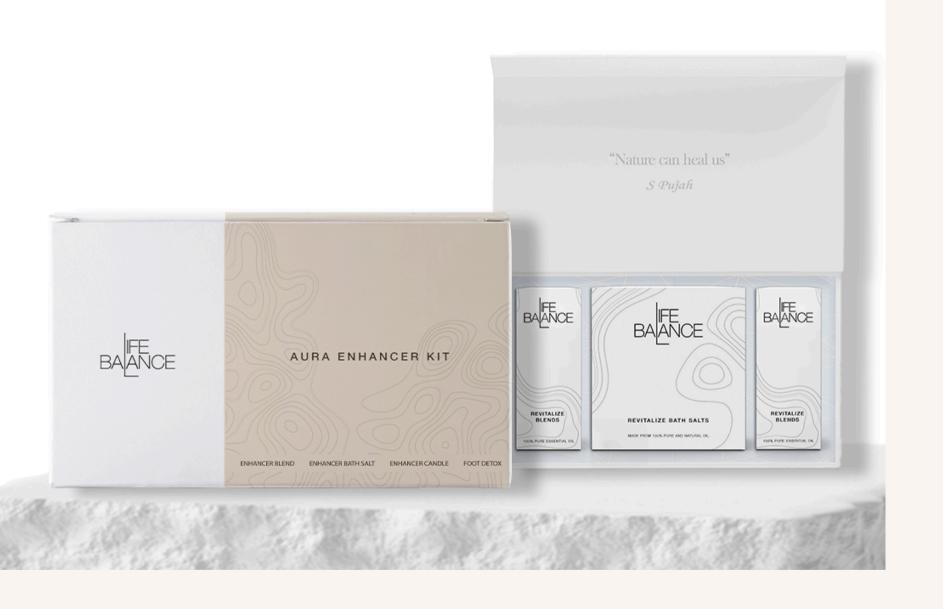

## Aura Energizing Kit

### **BIO 7 WELLNESS METHOD**

THE LAW OF CONSERVATION OF ENERGY STATES THAT ENERGY CAN
NEITHER BE CREATED NOR DESTROYED ONLY CONVERTED FROM ONE
FORM OF ENERGY TO ANOTHER

"NATURE CAN HEAL US"