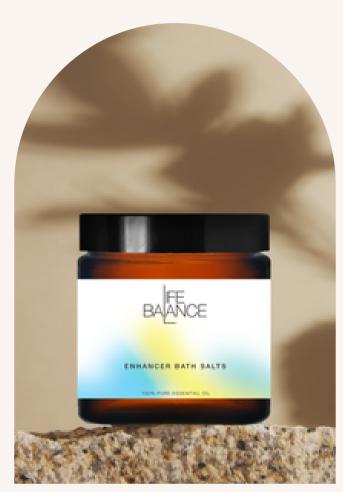

## ENHANCER SERIES

ENHANCER BATH OIL 30 ML

Address body cleansing, eliminating static ions.
Remove layers stored in emotional and wisdom bodies.

**ENHANCER BATH SALTS 250 GM** 

Products for different skin types, dry, Fix frequencies of planets, chakras, and petals. Align the body for restored balance. oily, mixed.