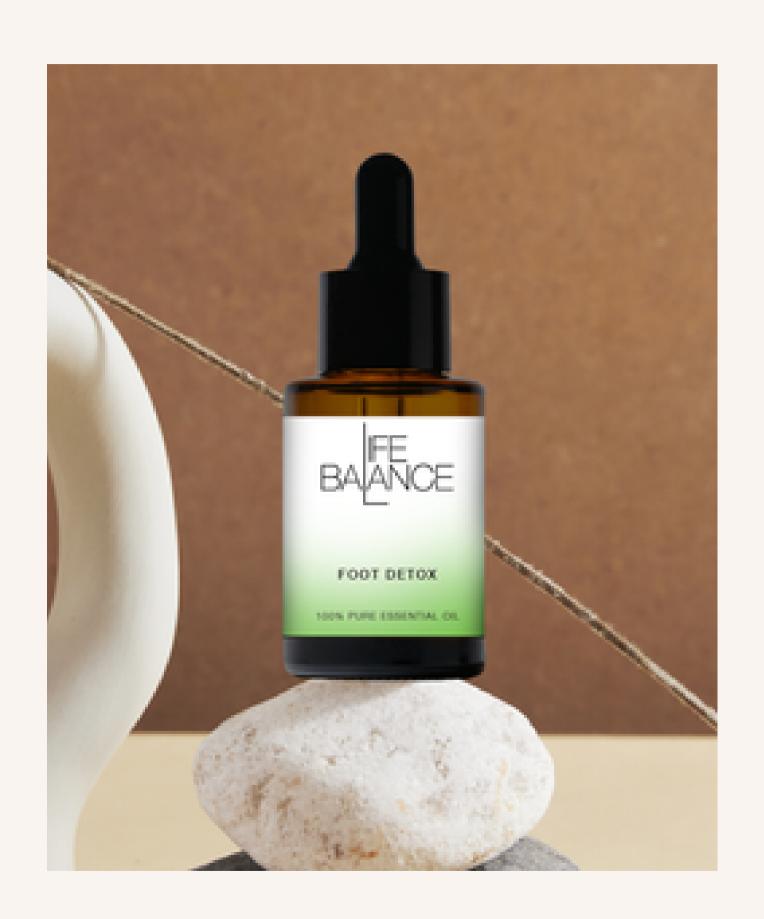

## FOOTDETOX

THE BEST PRODUCT

Foot Detox: body is electromagnetic filed runs like management from top to bottom, same principle to run the flow of energy in your body and aura, foot is prime part of body which holds all body organs points -so process iof Working on Negative and static ions on your body Removing Minus Infra-Red and Minus violet. - Immediately make you feel cleansing to Add in your Lifestyle to revitalize

#### <sup>2</sup> PALMS FOOT DETOX

A few drops will fill the body with a fresh and uplifting aroma.