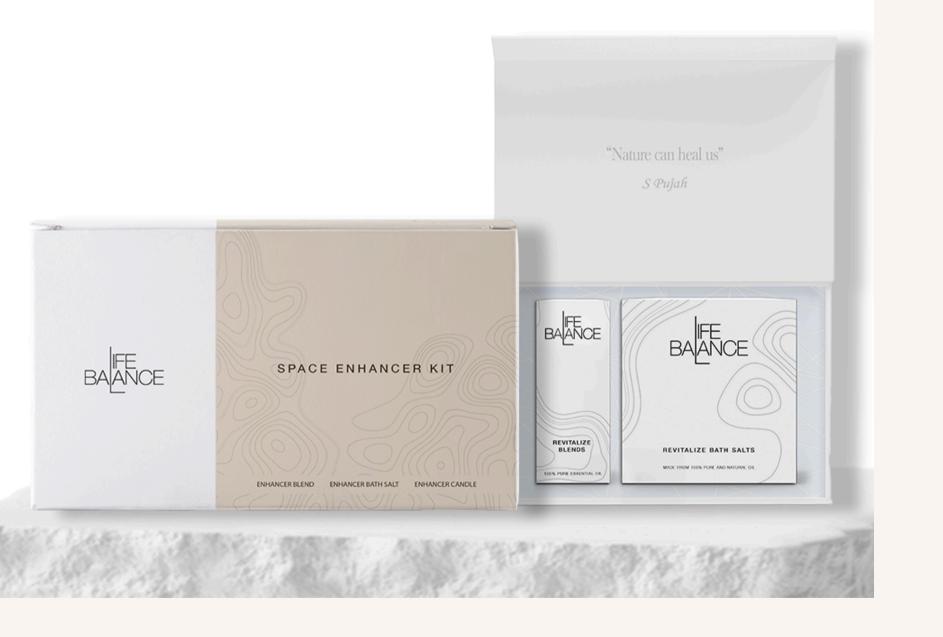

## Space Energizing Kit

# Cleanser Kit Balancer Kit Enhancer Kit

Create a sanctuary of harmony and balance with our Space Balancer Salt, Blend, and Candle Kit. Specifically curated to promote equilibrium and positivity in your environment, this kit is the key to transforming your space into a haven of tranquility and well-being.