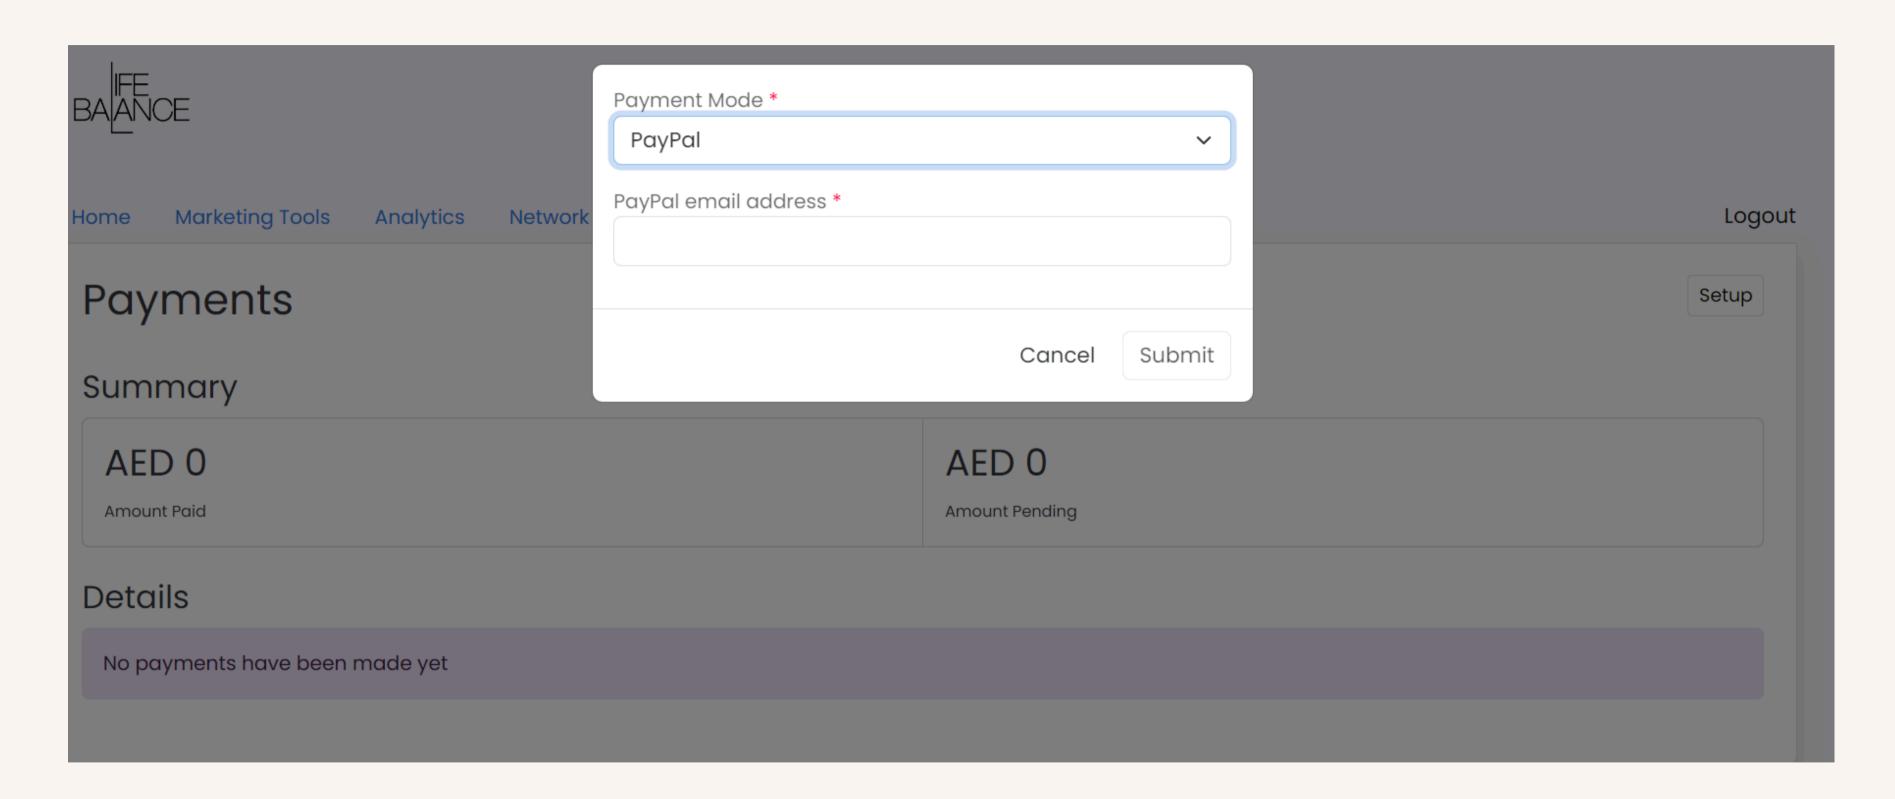

Home Marketing Tools Analytics Network Transactions Payments Settings Logout

Transactions

Date Transaction Amount Final Balance

No Data

Set up your payment details

Add PayPal email address

You can update your profile here