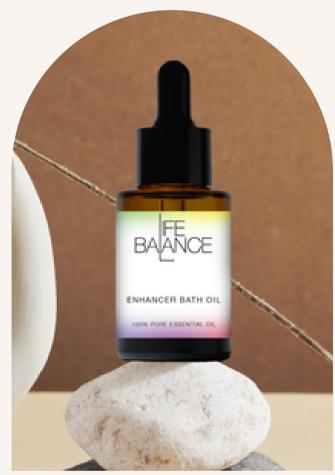

## ENHANCER SERIES

ENHANCER BATH OIL 30 ML

Address body cleansing, eliminating static ions.
Remove layers stored in emotional and wisdom bodies.

**ENHANCER BATH SALTS 250 GM** 

Products for different skin types, dry, Fix frequencies of planets, chakras, and petals. Align the body for restored balance. oily, mixed.