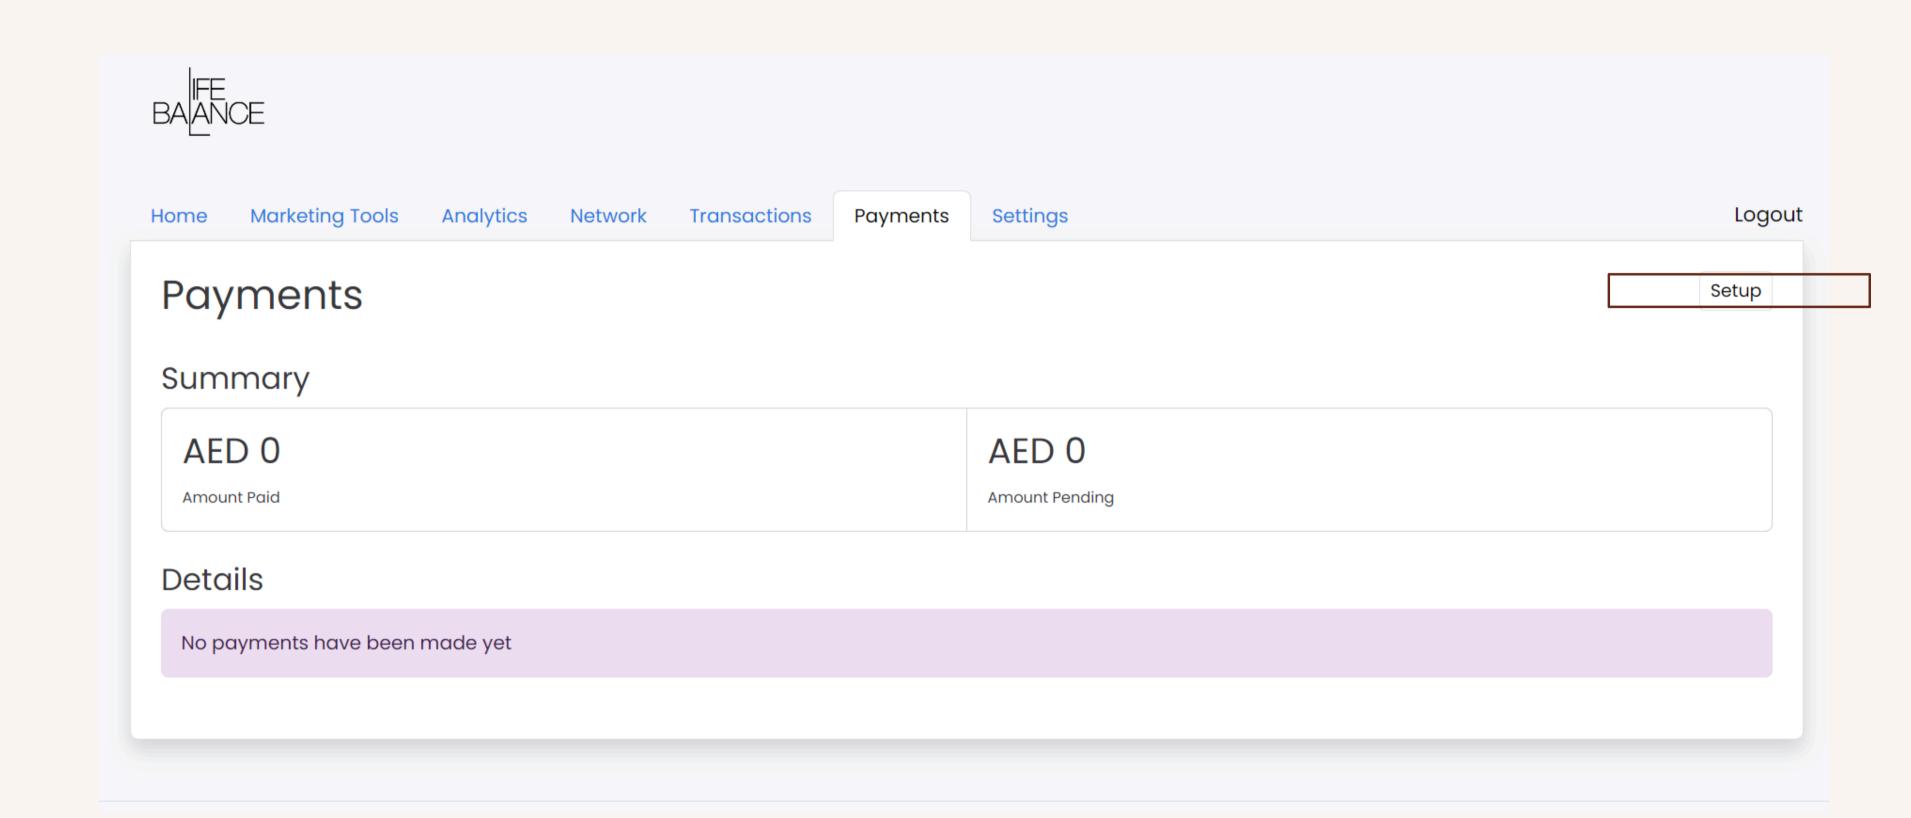

Home Marketing Tools Analytics Network Transactions Payments Settings Logout

Transactions

Date Transaction Amount Final Balance

No Data

Set up your payment details

Add PayPal email address

You can update your profile here

## Referral Code Referral Code x46g7ebb Customize your URL referral code eg. https://life-balance.ae/?ref=x46g7ebb Payment Settings Setup How would you like to get paid? Payment Term: Net 15 Settings Change Password Notification preferences