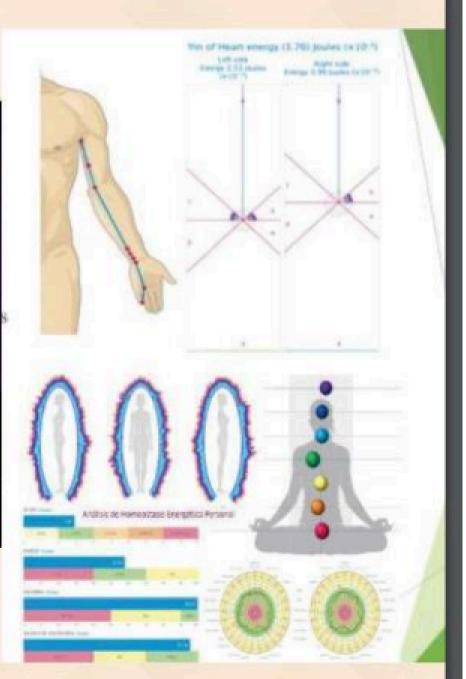

## BIO-SCREENING - HOW IT WORKS

### **QUICK, EASY FINGER SCAN**

FINGERTIPS PLACED ON HIGH-INTENSITY

ELECTROMAGNETIC FIELD DEVICE LENS

-NON-INVASIVE AND HYGIENIC AND

RESULTS CAN BE OBTAINED WITHIN A FEW

MINUTES.

#### LIGHT ENERGY PHOTON IMAGING

AN ELECTRON CLOUD COMPOSED OF LIGHT
ENERGY PHOTONS IS CAPTURED, THEN
TRANSMITTED INTO GRAPHICAL
REPRESENTATIONS OF YOUR AURA ENERGY,
ORGANS & MERIDIANS.

#### SCAN ANALYSIS

REAL-TIME FEEDBACK ON WHAT FACTORS

ARE AFFECTING YOUR ENERGY STATE,

AREAS OF PAIN IN THE BODY & STRESS

LEVELS. VIEW EACH SCAN'S RESULT IN 7

DISPLAY OPTIONS.

#### BEFORE & AFTER

RESULT MATTERS. COMPARISON OF SCANS
BEFORE AND AFTER RECEIVING THERAPIES
AND TREATMENT PROGRAMS TO VIEW
PROGRESS.