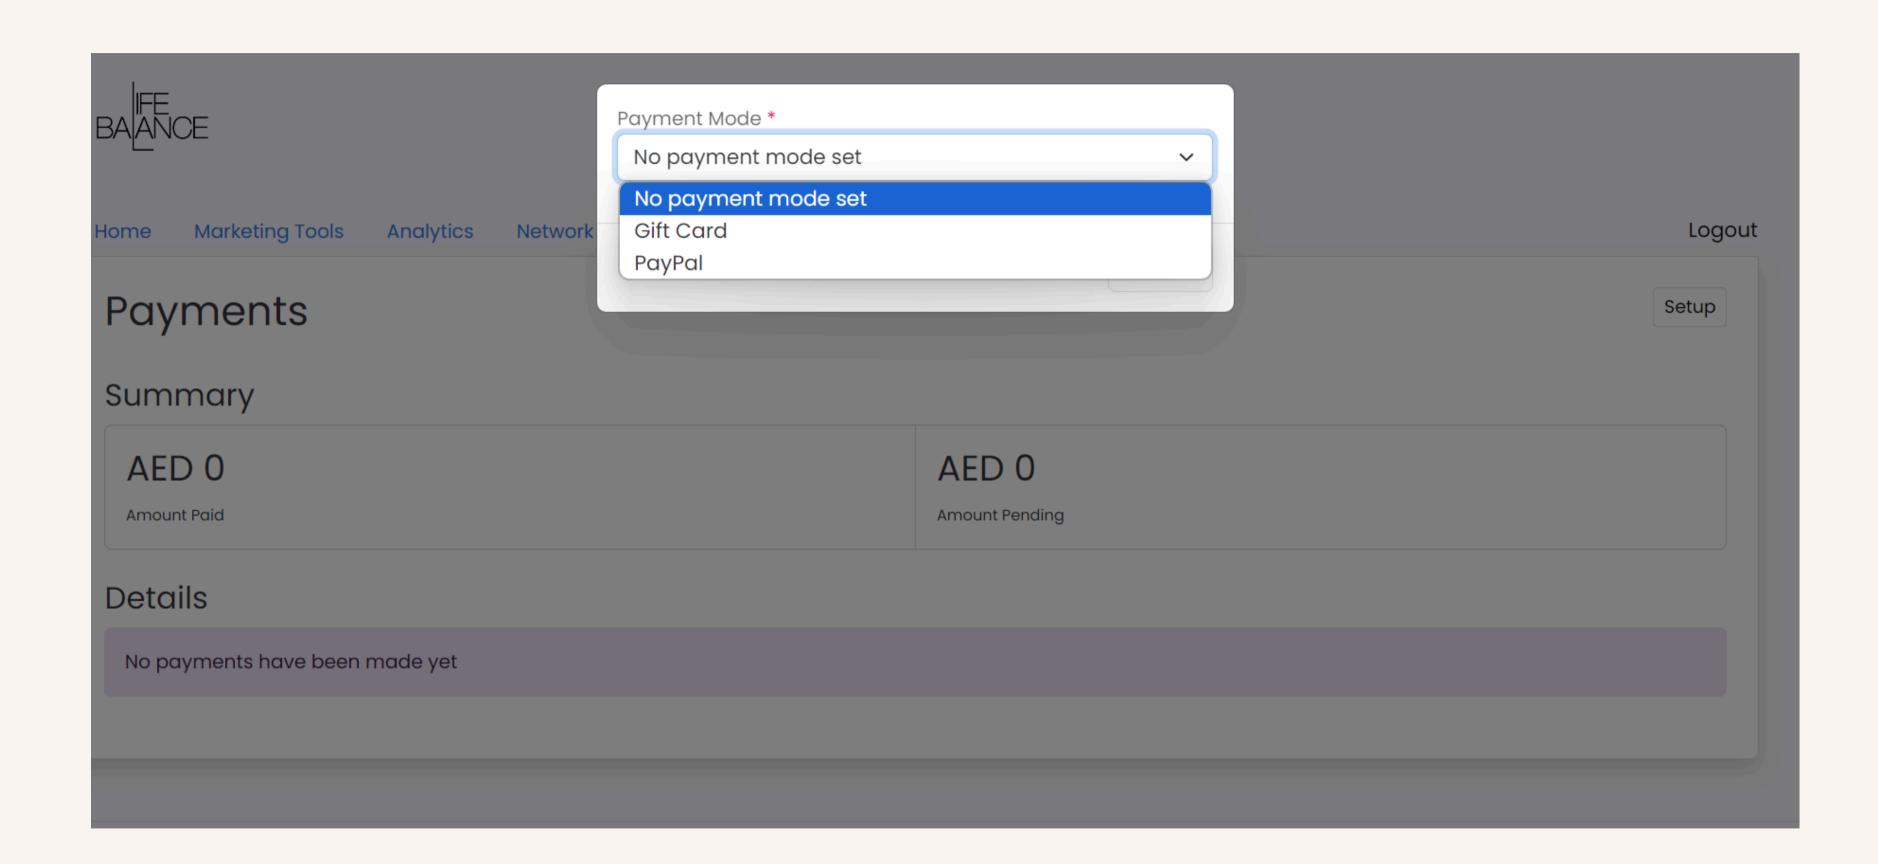

Home Marketing Tools Analytics Network Transactions Payments Settings Logout

Transactions

Date Transaction Amount Final Balance

No Data

Set up your payment details

Add PayPal email address

You can update your profile here

## Referral Code Referral Code x46g7ebb Customize your URL referral code eg. https://life-balance.ae/?ref=x46g7ebb Payment Settings Setup How would you like to get paid? Payment Term: Net 15 Settings Change Password Notification preferences