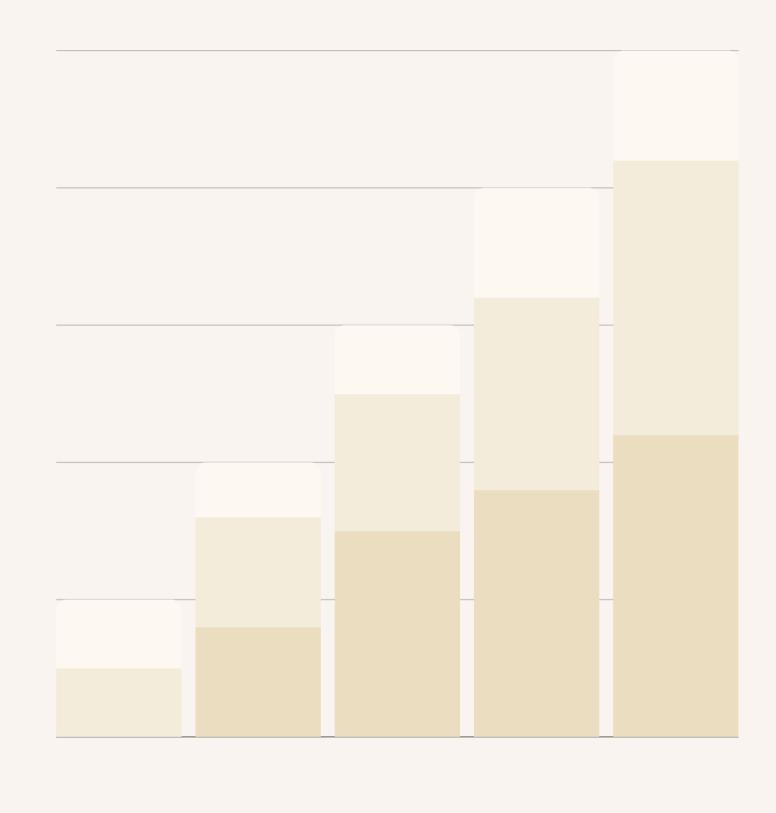

# Traction

### Forecasting for success

### Key metrics

#### Gross Net Clients **Orders** revenue revenue \$10,000 20XX 10 1100 \$7,000 20XX 20 200 \$20,000 \$16,000 20XX \$30,000 \$25,000 30 300 \$40,000 \$30,000 20XX 40 400

### Revenue by year