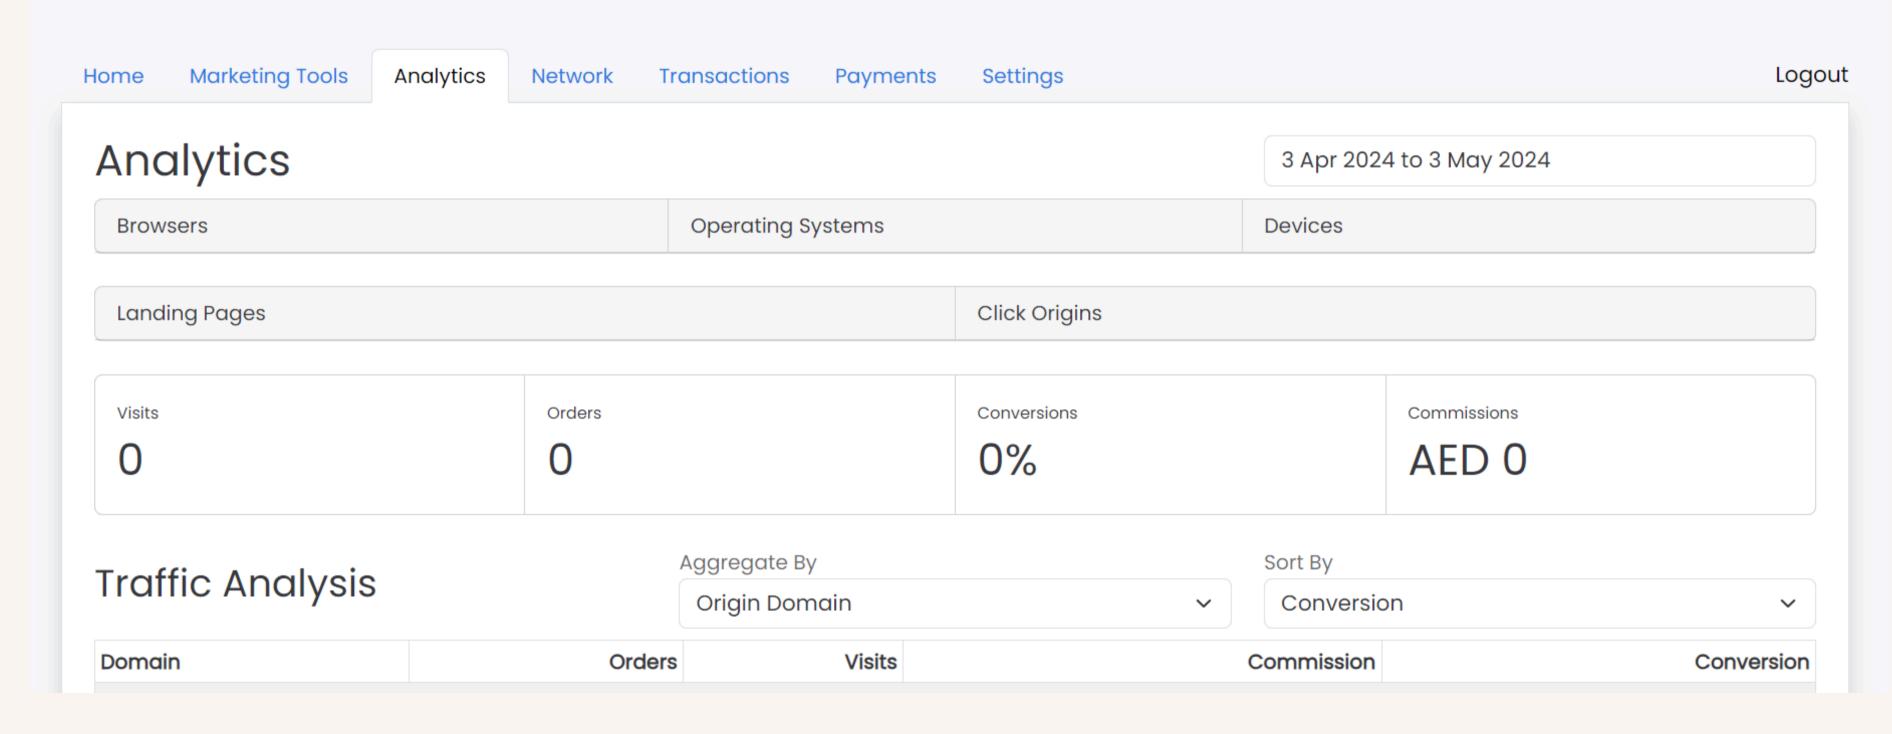

### STEP 1 - CLICK ON > <u>HTTPS://AFFILIATE.LIFE-BALANCE.AE/</u>

You will be directed to the page shown above

Analytics

**Transactions** Network

**Payments** 

Settings

Logout