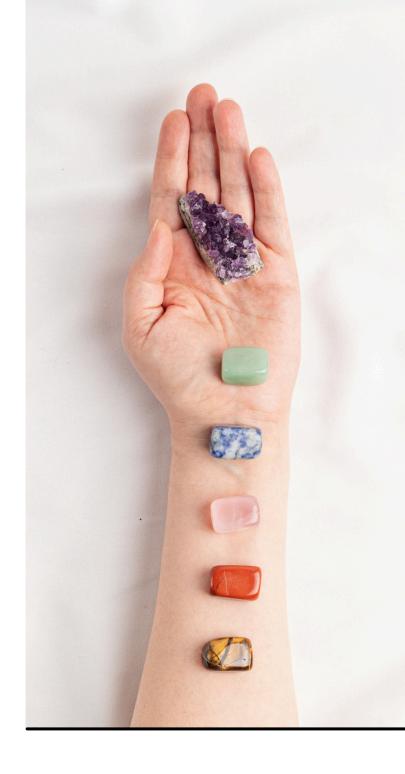

#### Gemstone Introduction:

- In the growth phase, introduce gemstones.
- Gemstones act as amplifiers for positive energy.

#### **Crystal Recommendations:**

- Suggest specific crystals for amplification.
- Crystals absorb negativity but lack self-cleansing.

#### **Amplifying Body Energy:**

- Enhance body energy with gemstones and crystals.
- These elements amplify positivity in your life.

#### Crystal Recommendations:

- Suggest specific crystals for amplification.
- Crystals absorb negativity but lack self-cleansing.

#### Amplifying Body Energy:

- Enhance body energy with gemstones and crystals.
- These elements amplify positivity in your life